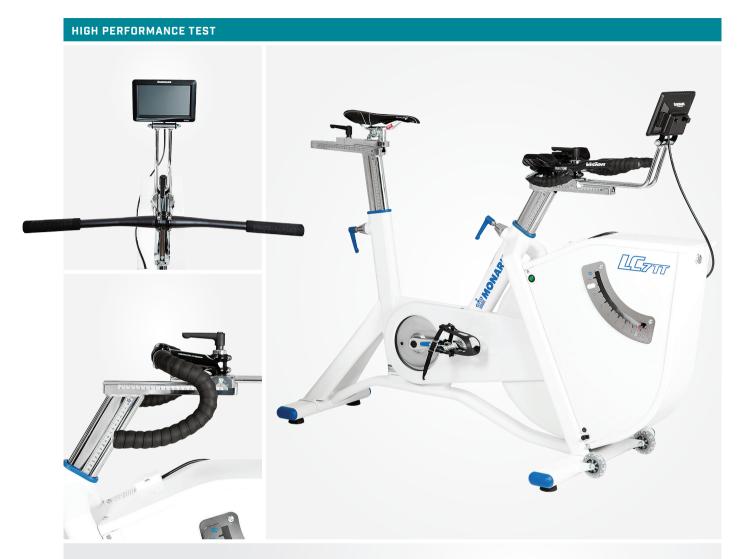

# Workload control

Workload control by +/- buttons placed at the handlebars where the level of each step being selected in the software to create the most individualized settings possible.

## Handlebars

Easy to change handlebars for road (standard), mtb (option) and triathlon(option), with workload control levers that's fits each one.

# Software module

A specific module for the Monark Test Software for managing the settings and analyzing tools for Time Trial /Open-end testing. The software is developed in cooperation with the Swedish School of Sports and Health Sciences.

#### MAIN FEATURES

- Designed for TimeTrial/ Open-end testing
- Workload control from bars or PC/ECG
- Monark novo touch display
- Monark novo control unit
- Super fast motor
- Perfect fit frame for true cycling position

#### THE BASICS

- Perfect cycle feeling
- Easy to use your own saddle, handlebar and pedals
- Speed independent and dependent power control
- Handlebars are easy to change to suit different tests
- Easy to control and calibrate
- Can be controlled by two external devices (RS232 or USB)
- BLE Smart and ANT+ HR systems
- Easy to connect to external devices
- Workload range 4-1400W (200rpm) (8-2800W option)
- Protocols: Full Monark Test Software functionality
- Traning mode novo display: Watt, KPM/min, VO2, kP and N