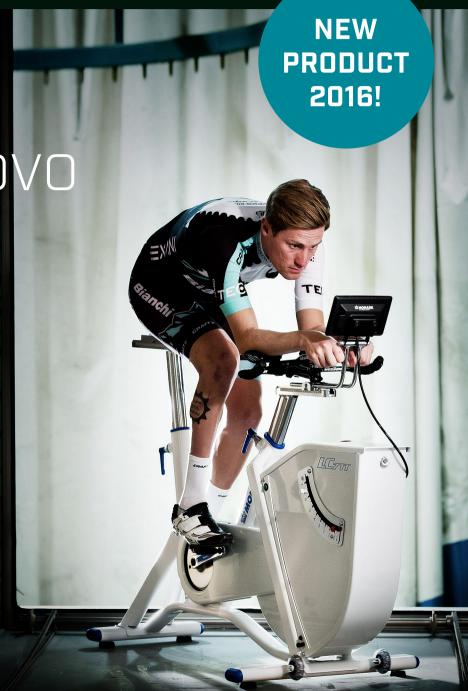

## Monark LC/TT novo

## How do you compete?

For years athletes and teams have competed in Time Trials against the clock for the fastest time. With the Monark LC7 TT this now becomes a reality in a laboratory environment. Pushing testing and setting up training protocols to form new standards. Whether you want to set the fastest time over a given distance, cover the longest distance in a set time or set the highest workload average, the LC7 TT accurately measure what really matters.