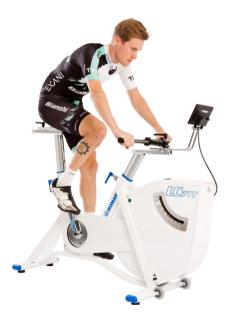

# Workload control

Workload control by +/- buttons placed at the handlebars where the level of each step being selected in the software to create the most individualized settings possible.

## Handlebars

Easy to change handlebars for road (standard), mtb (option) and triathlon(option), with workload control levers that's fits each one.