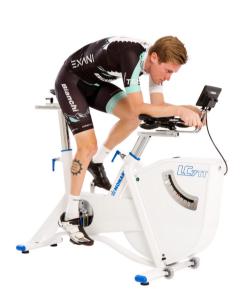

## Handlebars

Easy to change handlebars for road (standard), mtb (option) and triathlon(option), with workload control levers that's fits each one.

# Software module

A specific module for the Monark Test Software for managing the settings and analyzing tools for Time Trial /Open-end testing. The software is developed in cooperation with the Swedish School of Sports and Health Sciences.